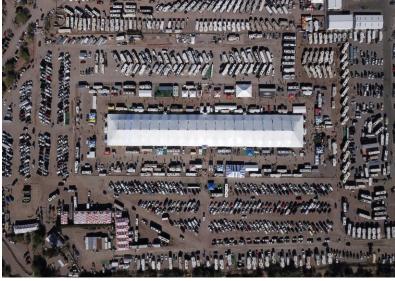

## **Quartzite No-Host Rally January, 2022**

10+ RV Wheeler rigs plan to head to Quartzite, AZ for the annual RV Show in January, 2022. Quartzsite RV Show is the largest RV show in the world. This regional event is set to start on Saturday, January 22, 2022. Most of us are staying at the Rice Ranch RV Park which is located directly across the street from the main tent at 55 East Kuehn Street, Quartzite, AZ. Full hook-up rate is \$45.28 including tax — a one night, non-refundable deposit is required, and everyone must make their own reservation (the sooner the better). Some Wheelers plan to arrive by Thursday 1/20/2022. Call Sean at Rice Ranch for reservations: (928)916-4366.

## Trade Show | Quartzsite Sports, Vacation & RV Show (quartzsitervshow.com)

**Arizona Desert Cactus** 

Big RV Tent (60,000 sq. ft.)